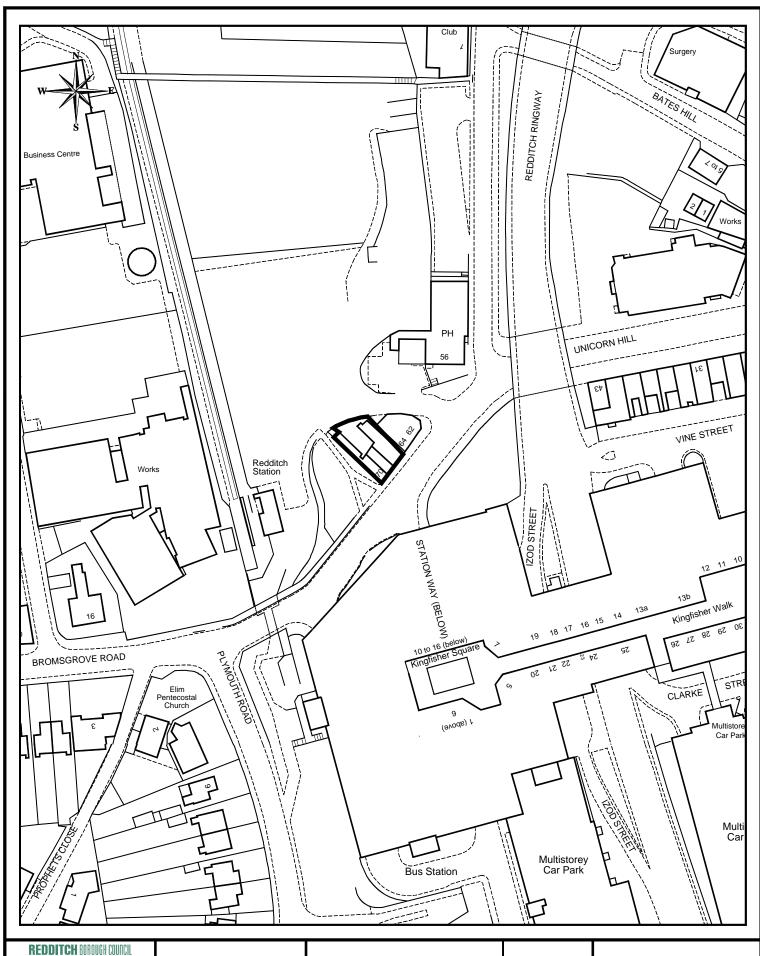

Planning Services
Town Hall
Walter Stranz Square Redditch Worcs B98 8AH

| Project:    | 2012/118                                     | Drawn: DW      |
|-------------|----------------------------------------------|----------------|
| Drawing:    | 66-70 Unicorn Hill<br>Increased Seating Area | Scale: 1/1250  |
| Drawing No: | P2118.111                                    | Date: JUN 2012 |